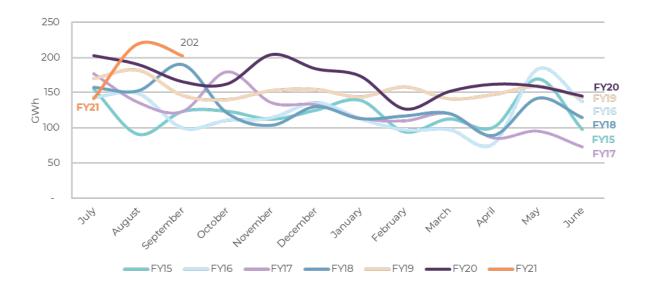

### Monthly Renewable Energy Generation Produced in current and prior Financial Years5:

Further details in relation to Production Generated are reported in Appendix 1. Further details in relation to Production Sold are reported in Appendix 2.